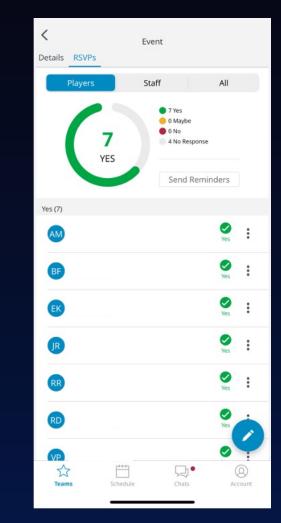

## COMMUNICATION

- \* OPTIMIZE THE COMMUNICATION PROCESS WITH FAMILIES
- SportsEngine. Use SportsEngine for everything related to attendance for training and games (see picture on the right).
- Parent volunteers. They will be the connection between the Academy and the teams in terms of communication for team-based events.
- Team updates. If you are unable to attend a training/game, let the coach know through SE.
- > WhatsApp. Pros and cons. To discuss during the meeting.