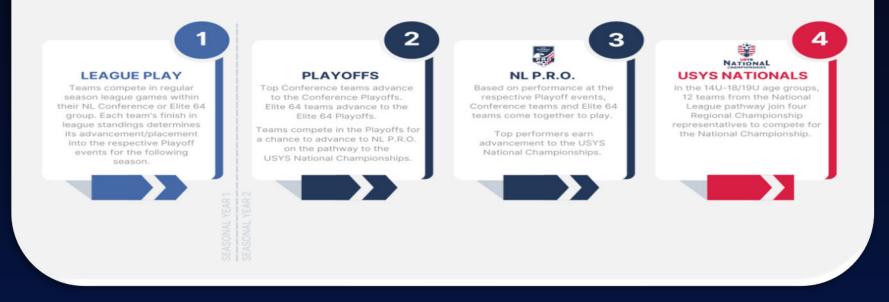

#### **NATIONAL LEAGUE PATHWAY**

The National League's new national competition format provides a unified pathway, full of meaningful games, that enables all teams to work toward a common objective: qualify for the US Youth Soccer National Championships.

Regular Season > National Events > National Championships