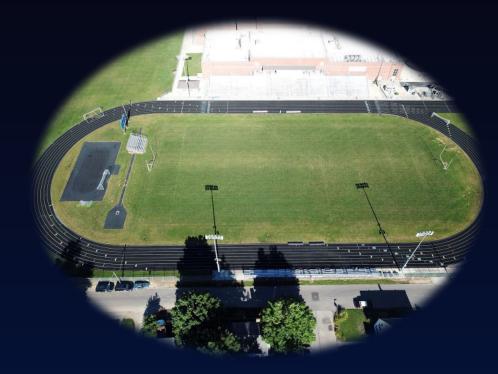

# FACILITIES

Global International Columbus Academy School (2 × 11v11 fields)

4077 Karl Rd, Columbus, OH 43224